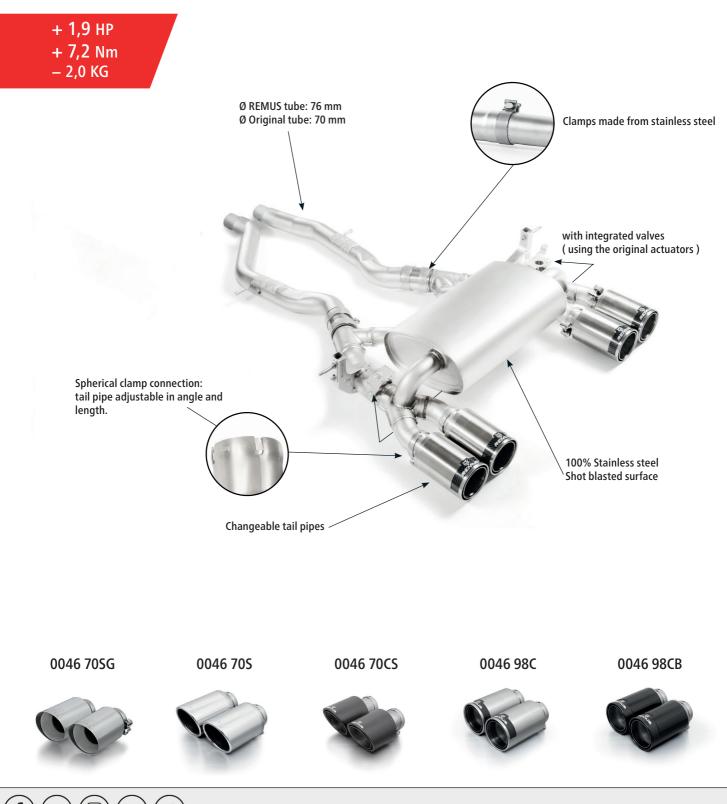

| Part no.                                 | Description                                                                                                                                                                                                                                                         | € RRP price<br>excl. VAT |
|------------------------------------------|---------------------------------------------------------------------------------------------------------------------------------------------------------------------------------------------------------------------------------------------------------------------|--------------------------|
| 088018 1500                              | Axle-back sport exhaust system, stainless steel, with integrated valves<br>Original tube Ø 65 mm - REMUS tube Ø 70 mm<br>incl. EC type approval<br>The activation of the valves is carried out using the original actuators<br>via the vehicle onboard electronics. | 1.990,                   |
| Choose from following tail pipe package: |                                                                                                                                                                                                                                                                     |                          |
| 0046 70SG                                | Stainless steel tail pipe set 4 tail pipes Ø 102 mm angled, straight cut, chromed, with adjustable spherical clamp connection                                                                                                                                       | 296,                     |
| 0046 70S                                 | Stainless steel tail pipe set 4 tail pipes Ø 102 mm angled, rolled edge, chromed, with adjustable spherical clamp connection                                                                                                                                        | 340,                     |
| 0046 70CS                                | Carbon tail pipe set 4 tail pipes Ø 102 mm angled, Titanium internals, with adjustable spherical clamp connection                                                                                                                                                   | 840,                     |
| 0046 98C                                 | Stainless steel tail pipe set 4 tail pipes Ø 98 mm Street Race, straight, carbon insert, with adjustable spherical clamp connection                                                                                                                                 | 444,                     |
| 0046 98CB                                | Stainless steel tail pipe set 4 tail pipes Ø 98 mm Street Race Black<br>Chrome, straight, carbon insert, with adjustable spherical clamp<br>connection                                                                                                              | 492,                     |